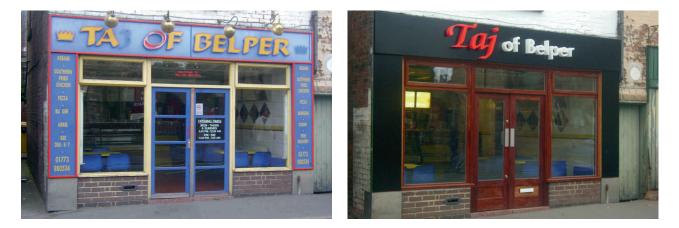

### **COMMERCIAL FASCIAS**

Our products can also be utilised for commercial premises, to either rejuvenate an existing tired building or to completely replace windows, door and old signage to bring your premises back to its former glory.