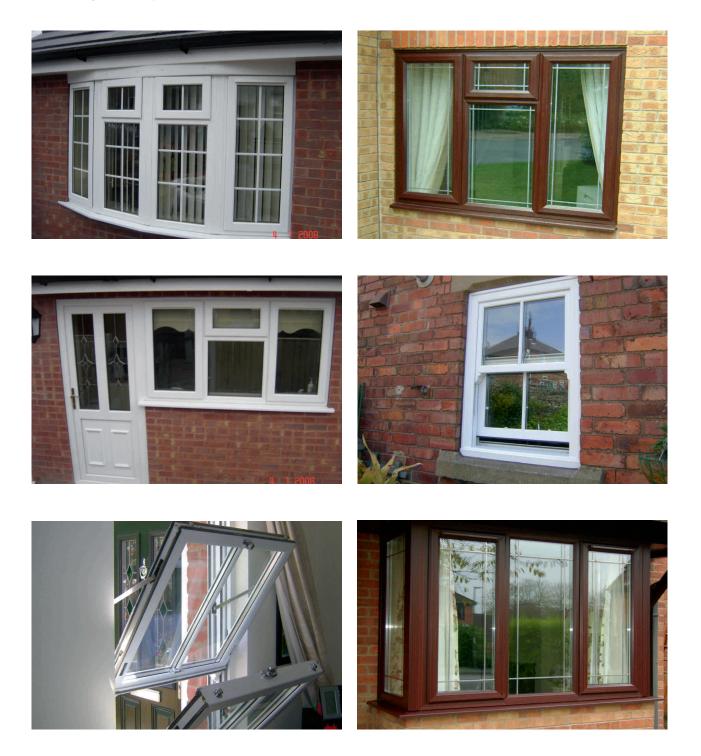

## Choose Smartglaze WINDOWS

#### SMARTGLAZE HAVE A WIDE RANGE OF WINDOWS TO CHOOSE FROM TO SUIT ANY HOME

Choosing the best windows for your home can be a confusing job. With so many styles and finishes on the market, it's easy to get swamped with information. At Smartglaze we cust through all the hard sell and give you the exact information you need. We can come out to your home and give you free advice and free quotes on your windows.