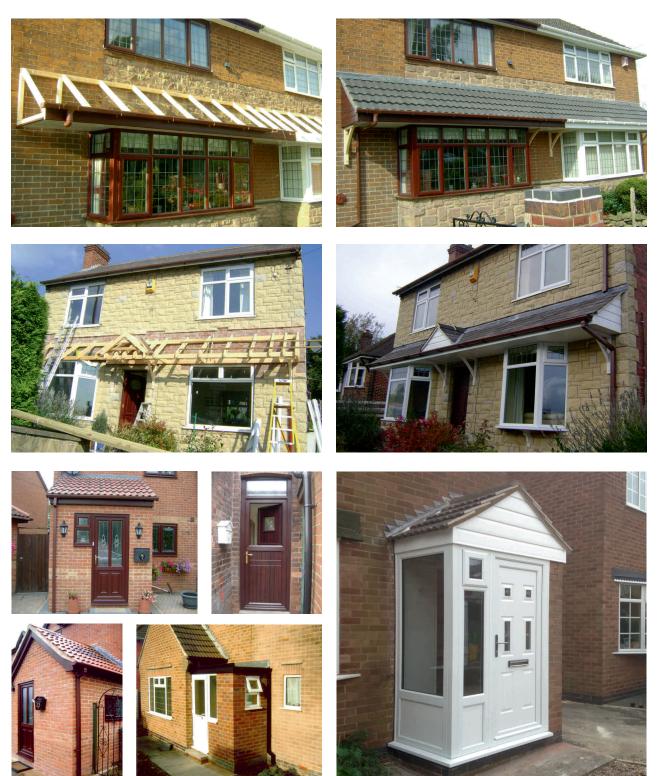

# HOME IMPROVEMENTS

### IMPROVING YOUR HOME IN SO MANY WAYS

A home is a long term commitment and there are time when you need to improve certain parts of it. A Smartglaze we have a wide range of services that we can offer to help improve you home.

### FLAT ROOFS SMARTGLAZE MAKE ROOFING EASY

We are certified installers of Permaroof and Firestone Rubbercover products, a fast and reliable installation process for house extensions verandas, garages, car ports, garden sheds and dormers.

## SOFFITS AND FASCIAS

#### SMARTGLAZE ARE THE PERFECT COMPANY FOR THAT FACELIFT

Protect your roof and you protect your most valuable asset - your home. Years of withstanding the weather can leave your home exposed to damp, condensation and decay. Those all-important soffits, fascias, bargeboards, cladding boards, gutters and downpipes are easily forgotten - until something goes wrong!

## GARDEN/ GREENHOUSE ROOMS

Here are examples of our freestanding garden rooms and free standing Greenhouses an elegant and more substantial alternative to the usual light aluminium frame greenhouse.