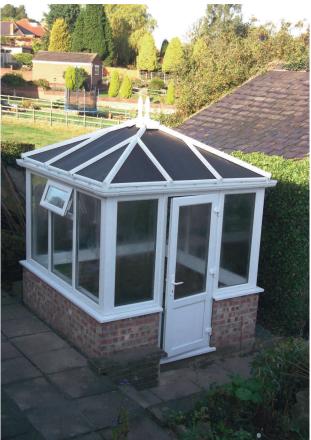

## GARDEN/ GREENHOUSE ROOMS

Here are examples of our freestanding garden rooms and free standing Greenhouses an elegant and more substantial alternative to the usual light aluminium frame greenhouse.