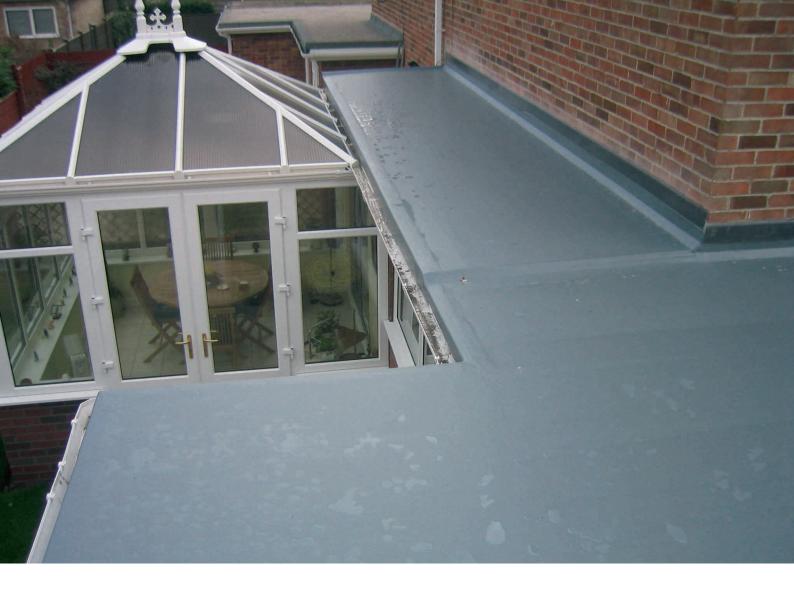

### FLAT ROOFS SMARTGLAZE MAKE ROOFING EASY

We are certified installers of Permaroof and Firestone Rubbercover products, a fast and reliable installation process for house extensions verandas, garages, car ports, garden sheds and dormers.