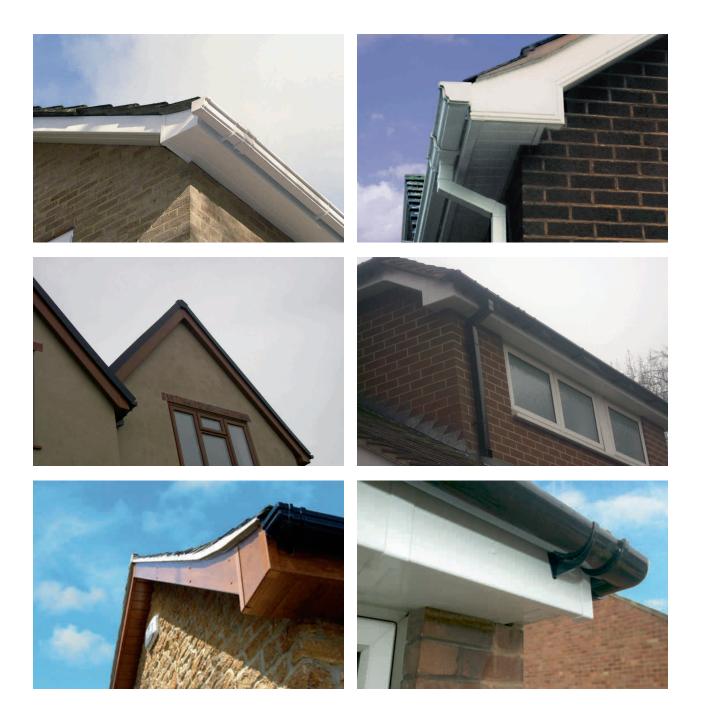

## SOFFITS AND FASCIAS

#### SMARTGLAZE ARE THE PERFECT COMPANY FOR THAT FACELIFT

Protect your roof and you protect your most valuable asset - your home. Years of withstanding the weather can leave your home exposed to damp, condensation and decay. Those all-important soffits, fascias, bargeboards, cladding boards, gutters and downpipes are easily forgotten - until something goes wrong!