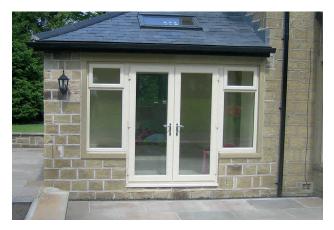

### Patio Doors

Patio doors are available in a range of styles and colours including wood grain effect or traditional white UPVC.

### French Sliding Doors

French doors provide easy and practical way to open up a large entry point to the outside living space.