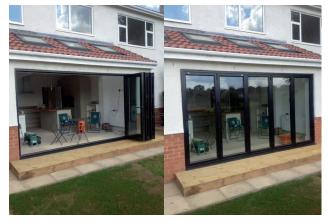

### **Bi-fold Doors**

A bi-folding door is the best way to open up you home and let more light and make you home feel and look bigger.

Composite Doors

A composite door is filled with timber unlike traditional door making it the most sold door on the market.